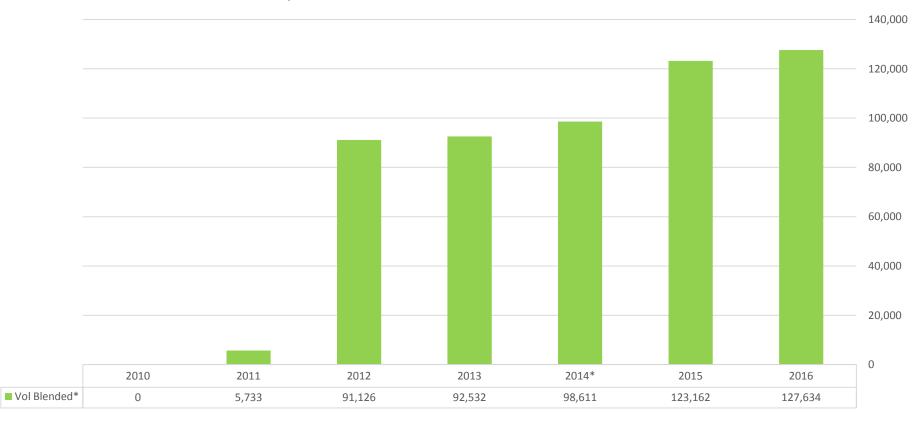

# Rainforest Alliance Certified Tea Blended and Sold

Tea Blended and packed as Rainforest Alliance Certified in Metric Tons