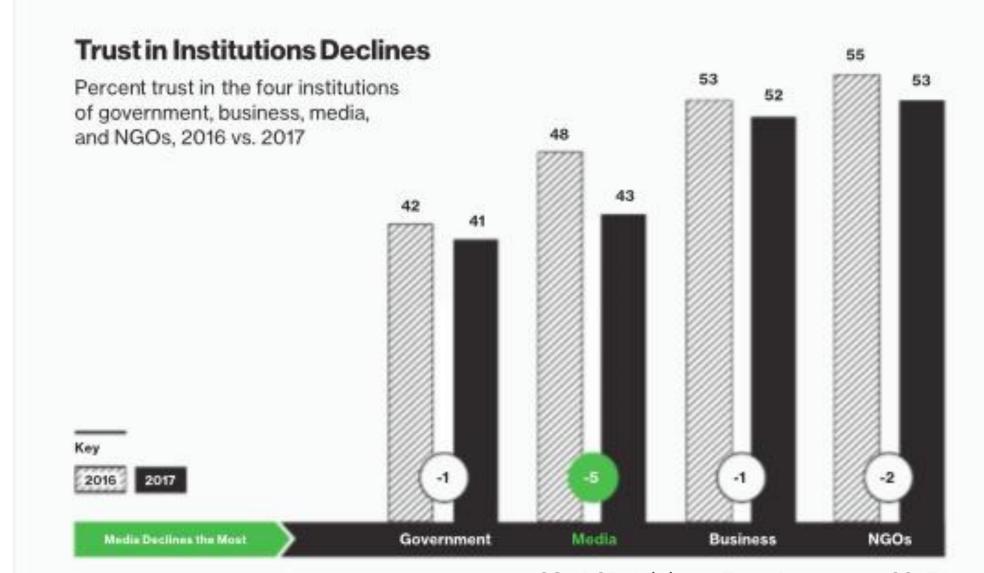

### **Sustainability – Finding Markets**

Per Bogstad – Rainforest Alliance Senior Manager, Markets Transformation – UK and Ireland, India

SOURCE: Adelman Trust Barometer, 2017