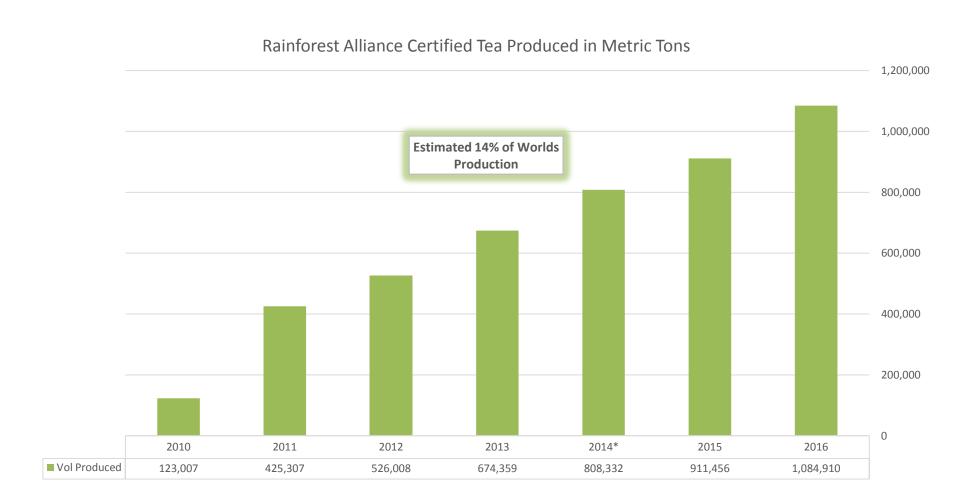

inability – Finding Markets**

Per Bogstad – Rainforest Alliance Senior Manager, Markets Transformation – UK and Ireland, India





SOURCE: Adelman Trust Barometer, 2017









#### 22 people clipped this slide



Source: 2017 Edd man Treat Secretary QTI-620. [TRACOMS] [RECO. IN GENETIAL.] Seconds a fact of institutions. For each one, places indicate have made you had second selection of self-sections made affect one of self-sections made affect you found them a great dest." (Top 4: New Treat Second Population. 28-country plates that.

### Pressure from the media







### **Pressure from NGOs**







### Pressure from within



## BusinessLine







### And pressure on NGOs from other NGOs





### Rainforest Alliance and tea ...



### Rainforest Alliance Certified Tea Production





## **Certified tea origins**



5/15/2017 RAINFOREST-ALLIANCE.ORG

### **UK Tea Market**



An estimated 85% of branded tea is Rainforest Alliance Certified. Participating brands include: Tetley, Yorkshire Tea, P.G. Tips, Typhoo and others.













### **Global Brand Presence**













# Rainforest Alliance Certified Tea Blended and Sold

Tea Blended and packed as Rainforest Alliance Certified in Metric Tons





# 72% People Globally Say Business Is Failing to Take Care of The Planet And Society As a Whole



Source: ACCENTURE HAVAS Peoples Sustainability



## Market approaches to Sustainability

(Finding Markets)



### The new SAN Standard





- **Principle 1: Effective planning & management**
- **Principle 2:** Biodiversity conservation
- **Principle 3: Natural Resource