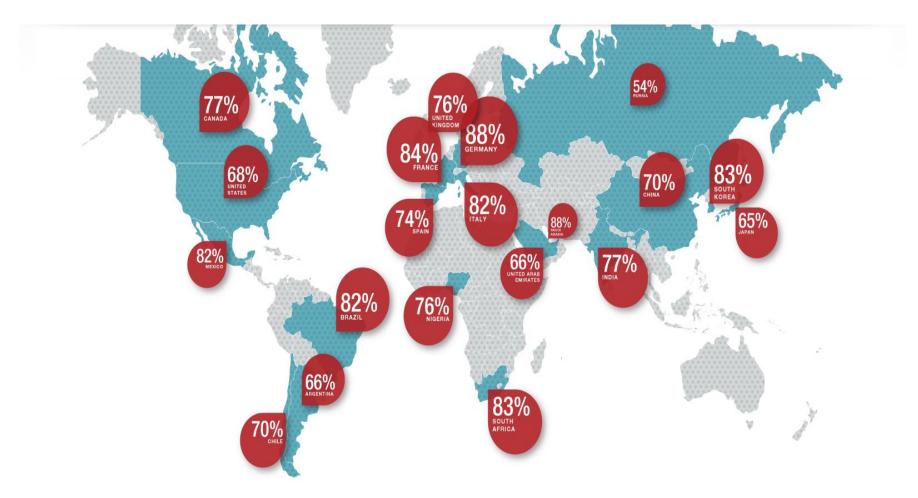

# 72% People Globally Say Business Is Failing to Take Care of The Planet And Society As a Whole

Source: ACCENTURE HAVAS Peoples Sustainability