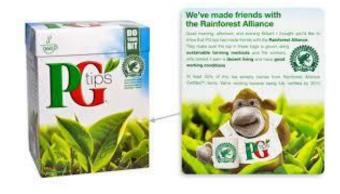

### **UK Tea Market**

An estimated 85% of branded tea is Rainforest Alliance Certified. Participating brands include: Tetley, Yorkshire Tea, P.G. Tips, Typhoo and others.