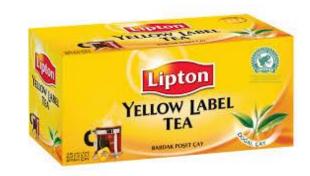

### **UK Tea Market**

An estimated 85% of branded tea is Rainforest Alliance Certified. Participating brands include: Tetley, Yorkshire Tea, P.G. Tips, Typhoo and others.