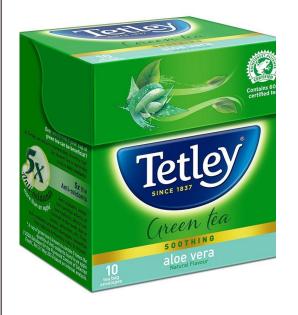

### **UK Tea Market**

An estimated 85% of branded tea is Rainforest Alliance Certified. Participating brands include: Tetley, Yorkshire Tea, P.G. Tips, Typhoo and others.