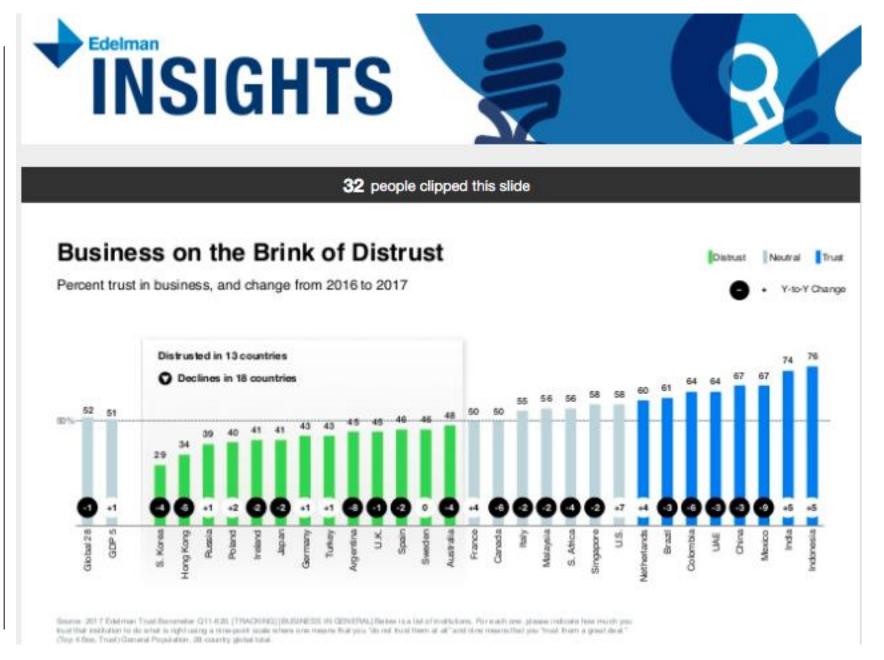

#### 22 people clipped this slide

Source: 2017 Edd man Treat Secretary QTI-620. [TRACOMS] [RECO. IN GENETIAL.] Seconds a fact of institutions. For each one, places indicate have made you had second selection of self-sections made affect one of self-sections made affect you found them a great dest." (Top 4: New Treat Second Population. 28-country plates that.